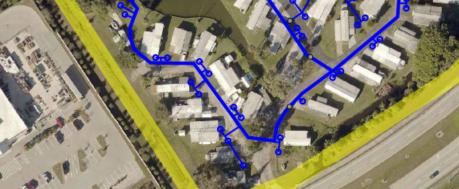

**MOBILE MANOR EXISTING POTABLE WATER SYSTEM SOUTHWEST REGION** 

**EXHIBIT** 

3

MOBILE MANOR
EXISTING POTABLE WATER SYSTEM
SOUTHEAST REGION

EXHIBIT 4

Install new 2" SCH80 PVC piping and remove existing

See Exhibit 6