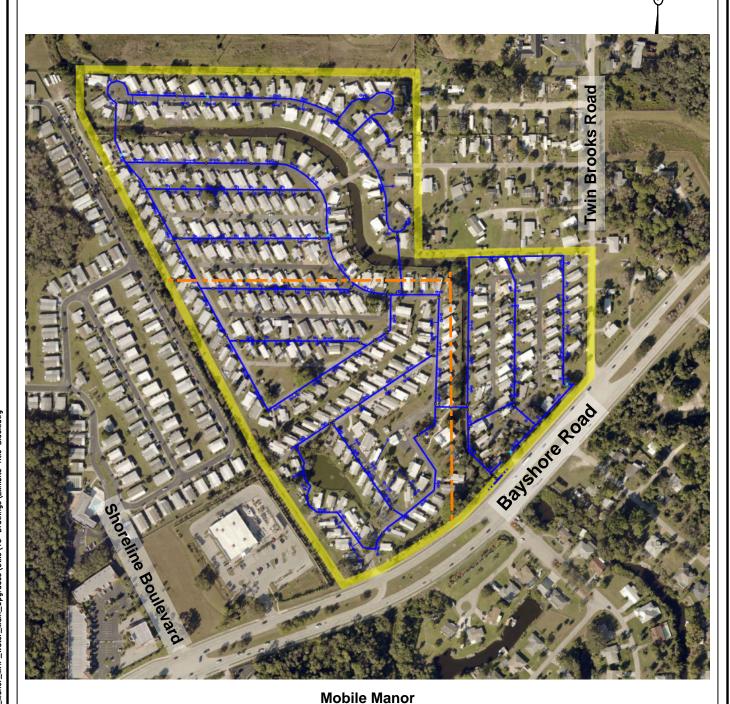

MOBILE MANOR
POTABLE WATER SYSTEM
GENERAL SITE

EXHIBIT

See Exhibit 3

MOBILE MANOR
EXISTING POTABLE WATER SYSTEM
NORTHERN REGION

EXHIBIT

See Exhibit 2

P:\Projects20\20-0252.000\_Mobile\_Manor\_MHP\_Water\_Main\_Upgrades\Utils\13-Drawings\Exhibits Title Block.dwg